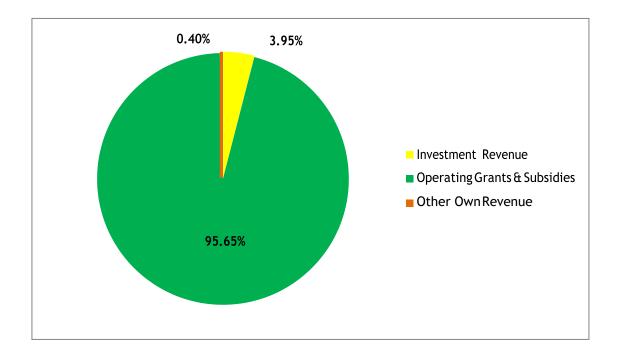

Service Delivery & Budget Implementation Plan – 2018/19

The revenue projections as detailed hereunder relate to realistically anticipated revenue for the period 2018/19 and include both operating and capital grants and subsidies as external sources. The total anticipated revenue for the period is estimated at R 157.6 million, of which R 147.8 constitutes revenue from grants:

Service Delivery & Budget Implementation Plan – 2018/19

The total monthly projected revenue by source is also depicted below on the figure. As is can be deduced from the chart below, 96% of the municipality's revenue is derived from government grants and subsidies.